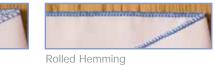

can be used to store the foot controller when the machine is not being used.
- Thread twist protection and needle plate separation for improved sewing quality
- · Lightweight, compact machine with carry handle
- Common snap on presser foot
- Tool kit
- Built-in accessory storage
- Dust cover
- Instructional DVD

#### **Stitch Selection**



**Blind Hemming** 

Contact

#### **Optional Accessories**



Taping (Elastic) Foot - To attach tapes and elastic to stretch fabrics



3 thread overlock (5mm)







**Piping Foot -** To attach piping between two layers of fabric



onon

A CONTRACTOR OF A CONTRACT OF

3 Thread Overlock (2.8mm)

Flat lock

**Pearls and Sequins Foot -** To attach pearls and Sequins to fabric



Pressure control



Fhread twist protection



Built-in accessory storage





Narrow Hemming



Gathering foot - For gathering and sewing in one operation

BROTHER UK Ltd.

Audenshaw, Manchester M34 5JD Tel: 0870 830 4020 (National Rate Call) Fax: 0870 830 4031 www.brother.co.uk

Your calls to us may be monitored or recorded for training purposes. Specifications correct at time of printing. Brother is a registered trademark of Brother Industries, Ltd. Brand product names are registered trademarks or trademarks of their respective companies.





Trim Trap