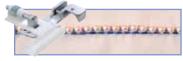

#### Features

- 3 or 4 thread, sew and cut overlock stitches
- Fast and Simple Threading (F.A.S.T.) lower looper threading system
- 4 colour thread guide
- · Perfect overlock stitches on all types and weights of fabric
- Up to 7.0 mm stitch width
- Differential feed for perfect seams on many fabric types. This feature eliminates puckering and rippling on fabrics.
- Retractable knife
- Free arm flat bed conversion
- Presser foot pressure adjustment
- Blind stitch foot for finishing and hemming in one operation
- · Built in light to illuminate the sewing area
- Trim trap for catching scraps of fabric and can be used to store the foot controller when the machine is not being used.
- Thread twist protection and needle plate separation for improved sewing quality
- · Lightweight, compact machine with carry handle
- Common snap on presser foot
- Tool kit
- Built-in accessory storage
- Dust cover
- Instructional DVD