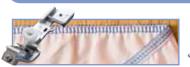

## 3034D

The Brother 3034D overlocker sews seams, trims excess fabric and overlocks raw edges, all in one easy step.

It features 3 or 4 thread sew-and-cut overlock stitches, an easyto-follow thread guide and a F.A.S.T. lower looper threading system. With the free-arm/flat bed convertible sewing surface for easy control when over locking cuffs and sleeves, you'll save time and produce professional results.

#### Features

- 3 or 4 thread, sew and cut overlock stitches
- Fast and Simple Threading (F.A.S.T.) lower looper threading system
- 4 colour thread guide
- · Perfect overlock stitches on all types and weights of fabric
- Up to 7.0 mm stitch width
- Differential feed for perfect seams on many fabric types. This feature eliminates puckering and rippling on fabrics.
- Retractable knife
- Free arm flat bed conversion
- Presser foot pressure adjustment
- Blind stitch foot for finishing and hemming in one operation
- · Built in light to illuminate the sewing area
- Trim trap for catching scraps of fabric and can be used to store the foot controller when the machine is not being used.
- Thread twist protection and needle plate separation for improved sewing quality
- · Lightweight, compact machine with carry handle
- Common snap on presser foot
- Tool kit
- Built-in accessory storage
- Dust cover
- Instructional DVD