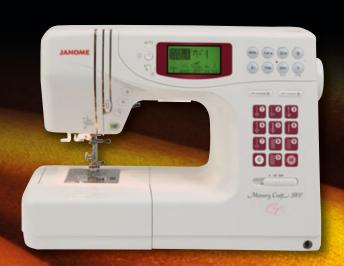

## JANOME Model MC5900QC

Offering a huge range of stitches and features it doesn't matter whether you are dressmaking, quilting or making home furnishings, this machine is just perfect for any sewing project.

- FULLY COMPUTERISED
- FREE ARM
- 534 STITCH OPTIONS INCLUDING ALPHABETS
- 10 AUTO 1 STEP BUTTONHOLES
- 3 FONTS
- PATTERN ELONGATION UP TO 5 TIMES
- INFORMATION SCREEN
- JAM PROOF DROP IN BOBBIN
- VARIABLE STITCH LENGTH & WIDTH
- AUTOMATIC TENSION CONTROL
- MEMORISE STITCH & ALPHABET COMBINATIONS
- LAST STITCH RECALL
- SUPERIOR FEED SYSTEM (SFS)
- DROP FEED FOR FREEHAND WORK
- AUTO NEEDLE THREADER
- MAXIMUM SPEED CONTROLLER
- PROGRAMMABLE NEEDLE UP/DOWN
- LOCK STITCH FEATURE
- STOP / START BUTTON
- ADJUSTABLE FOOT PRESSURE
- TWIN NEEDLE REGULATOR
- 2 LIGHTS
- QUICK SNAP ON FEET
- EXTENSION TABLE
- HARD COVER
- MULTI-LANGUAGE