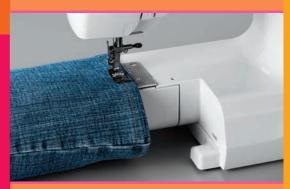

### A LA CARTE Different techniques turn functional stitches into decorative features - to stretch your creativity even further!

**FRUITFUL RESULTS** Thanks to the free arm, you can re-hem your jeans in the blink of an eye - with truly authentic results!