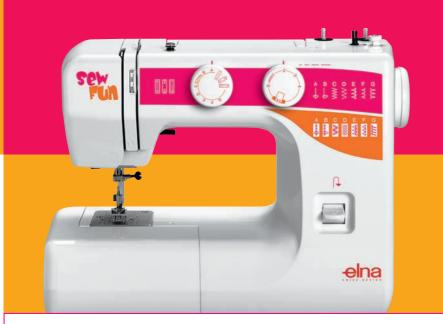

### **TECHNICAL FEATURES**

| Large view stitch display              |
|----------------------------------------|
| Instant reverse lever                  |
| Easy declutch for bobbin winding       |
| Clip-on presser foot                   |
| Extra presser foot lift                |
| Front loading oscillating hook system  |
| 2 vertical spool pins                  |
| Adjustable tension dial between 0 to 9 |
| Sewing light                           |
| Free arm                               |
| Carrying handle                        |
| Vinyl dust cover                       |

## STITCHES FEATURES

15 stitches including buttonhole, stretch stitches and triple stitches

Four-steps buttonhole

4 mm maximum stitch length

Straight stitch and triple straight stitch with two needles position variable between left and center