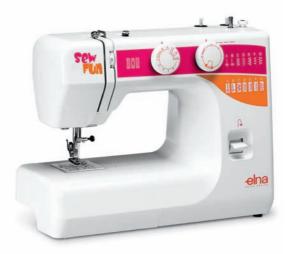

### **TECHNICAL FEATURES**

| Large view stitch display              |
|----------------------------------------|
| Instant reverse lever                  |
| Easy declutch for bobbin winding       |
| Clip-on presser foot                   |
| Extra presser foot lift                |
| Front loading oscillating hook system  |
| 2 vertical spool pins                  |
| Adjustable tension dial between 0 to 9 |
| Sewing light                           |
| Free arm                               |
| Carrying handle                        |
| Vinyl dust cover                       |

## STITCHES FEATURES

15 stitches including buttonhole, stretch stitches and triple stitches

Four-steps buttonhole

4 mm maximum stitch length

Straight stitch and triple straight stitch with two needles position variable between left and center