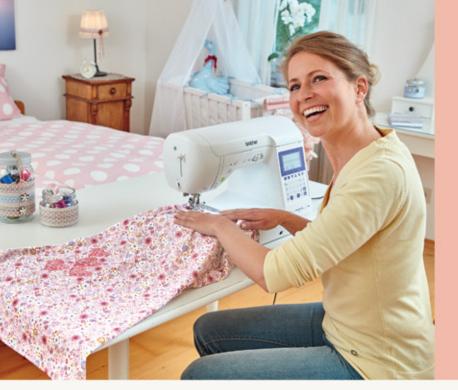

## Innovís F420





A feature packed computerised sewing machine with easy to use touch button controls and back lit LCD screen.

- Advanced needle threader
- 180 sewing stitches
- Quick-set bobbin
- User-friendly LCD screen
- Automatic thread cutter
- SFDS: Square Feed Drive system



### Innov-is F420

Optimal for a wide variety of sewing projects, the Innov-is F420 offers incredible ease of use, thanks to its advanced handling features. The perfect machine for a beginner or an advanced seamstress.

Whether you are a beginner or more advanced user our Innov-is F420 makes sewing a breeze. User-friendly features and advanced needle threading give you more time to do exactly what you love – being creative!

### Sewing features

With a full range of features suited for beginners to professionals, Brother sewing machines make sewing almost effortless. Automated functions, such as upper and lower thread sensors that warn you when the bobbin thread is running low, offer you an intuitive user experience plus up to 850 superior quality stiches per minute. Fully expressing you