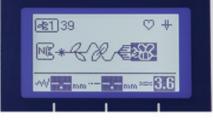

#### Features

| Type of screen                        | LCD screen          |
|---------------------------------------|---------------------|
| Display size                          | 9cm                 |
| Number of sewing stitches *           | 180                 |
| Buttonholes                           | 10                  |
| Built-in lettering styles<br>(sewing) | 5 (capital letters) |
| Needle threading system               | advanced            |
| Automatic thread cutter               | $\checkmark$        |
| Bobbin winder                         | $\checkmark$        |
| SFDS<br>(Square Feed Drive System)    | $\checkmark$        |
| Adjustable presser foot pressure      | electronic          |
| Lock stitch button                    | $\checkmark$        |
| Adjustable thread tension             | manual              |
| Electronic slide speed control        | $\checkmark$        |