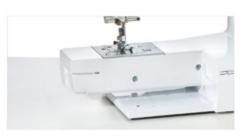

Adjustable thread tension

Achieve the best possible stitch quality across different fabrics by adjusting the tension of the upper thread. Inno-is F420 offer manual controls.

Free arm Ideal for sewing tubular items like sleeves, trouser legs, etc.