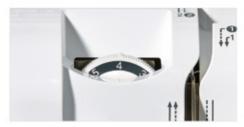

Adjustable thread tension

Achieve the best possible stitch quality across different fabrics by adjusting the tension of the upper thread. Inno-is F420 offer manual controls.

Free arm Ideal for sewing tubular items like sleeves, trouser legs, etc.