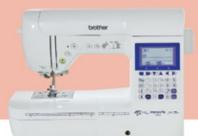

## Innovís F420

A feature packed computerised sewing machine with easy to use touch button controls and back lit LCD screen.

- Advanced needle threader
- 180 sewing stitches
- Quick-set bobbin
- User-friendly LCD screen
- Automatic thread cutter
- SFDS: Square Feed Drive system

### Innov-is F420

Optimal for a wide variety of sewing projects, the Innov-is F420 offers incredible ease of use, thanks to its advanced handling features. The perfect machine for a beginner or an advanced seamstress.