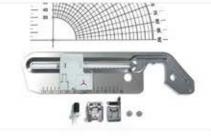

Circular Attachment

Create precise circles with a radius ranging from 30 to 130 mm. A great tool for creating circles with straight stitching, zig-zag, embellishing and decorative stitches.