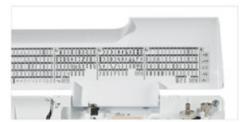

Knee lift

Free up your hands by using your knee to lift the presser foot.

Combine stitches

Combine up to 70 stitch patterns and save them to memory.

Stitch reference guide Choose the required stitch from this useful chart inside the top cover.